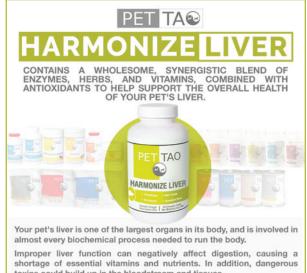

#### **110.5 Hours**

toxins could build up in the bloodstream and tissues.

The good news is, the liver is one of the only organs that has an amazing ability to repair and regenerate itself once it has been damaged.

PET | TAO Harmonize Liver, combined with a healthy, nutritious diet, free from additives and preservatives, can help to support normal liver function. Harmonize liver can be given anytime, even on an empty stomach, and can be used long-term.